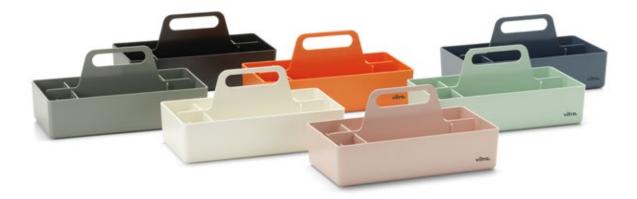

• Material: ABS plastic.

Toolbox is a practical organiser. Used to store working materials and accessories, the container can be stowed in a cabinet or on a shelf or trolley. The grab-and-go storage caddy keeps everything easily accessible.