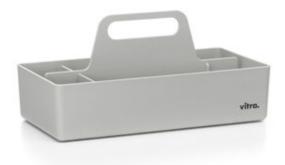

• Material: ABS plastic.

Toolbox is a practical organiser. Used to store working materials and accessories, the container can be stowed in a cabinet or on a shelf or trolley. The grab-and-go storage caddy keeps everything easily accessible.