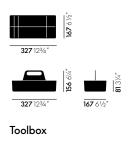

• Material: ABS plastic.

Toolbox is a practical organiser. Used to store working materials and accessories, the container can be stowed in a cabinet or on a shelf or trolley. The grab-and-go storage caddy keeps everything easily accessible.

## DIMENSIONS (in accordance with EN 1335-1)



## COLOURS AND MATERIALS







Toolbox is a practical organiser for storing and transporting small working utensils and accessories. The version Toolbox RE is made of recycled plastic – and at the end of its product lifespan, it is also 100% recyclable. The high-quality recycling material stems from recycled household waste, particularly used packaging. The dark grey hue of Toolbox RE is the natural shade of the processed recycling material, which therefore exhibits very slight irregularities in colour. • Material: recycled polypropylene, 100 % recyclable.

## DIMENSIONS (in accordance with EN 1335-1)



Toolbox RE

## COLOURS AND MATERIALS