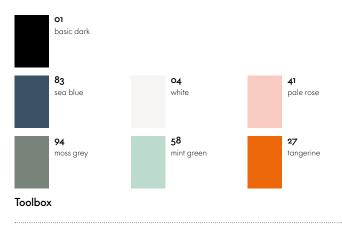

## COLOURS AND MATERIALS

Toolbox is a practical organiser for storing and transporting small working utensils and accessories. The version Toolbox RE is made of recycled plastic – and at the end of its product lifespan, it is also 100% recyclable. The high-quality recycling material stems from recycled household waste, particularly used packaging. The dark grey hue of Toolbox RE is the natural shade of the processed recycling material, which therefore exhibits very slight irregularities in colour. • Material: recycled polypropylene, 100 % recyclable.

## COLOURS AND MATERIALS